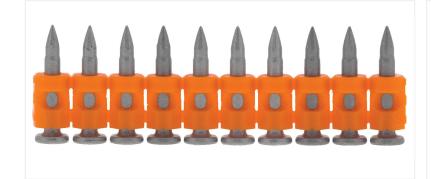

#### PRODUCT DESCRIPTION

• High performance pins with gas for steel, hard and pre-stressed concrete

#### **FEATURES AND BENEFITS**

• 10 strip collation (suitable for 20 and 50 pin magazine) + 1 x Fuel Cell

## PRODUCT RANGE

| HC6 15mm 500 057550                  |  |
|--------------------------------------|--|
|                                      |  |
| HC6 17mm 500 057551                  |  |
| HC6 22mm 500 057552                  |  |
| HC6 27mm 500 057553                  |  |
| HC6 32mm 500 057554                  |  |
| HC6 50mm collated for P65 500 057701 |  |
| HC6 57mm collated for P65 500 057702 |  |
| HC6 65mm collated for P65 500 057703 |  |