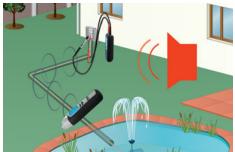

## Universal, flexible cable tracer set including transmitter and receiver

- Non-contact tracing of the transmission signal by the receiver
- Locates electrical cables, fuses, circuit breakers, metal pipes (such as heating pipes) and much
- Locates interrupted cables in existing installations and short-circuits in existing installation cables
- May be used with or without mains voltage
- High transmission frequency of 125 KHz allows for exact and fail-safe locating performance without
- The receiver exactly locates the search object with the aid of a bar diagram, numerical display and acoustic signals
- Current setting shown on clearly arranged, illuminated LC displays
- Display of DC and AC voltages
- **Signal coding** allows as many as 7 senders to be used with one receiver and is thus ideal for complex installation settings
- Integrated AC voltage detector recognises and locates live lines
- Permanent AC voltage warnings increase safety with transmitter and receiver
- Integrated illumination of measuring points