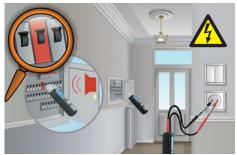

## Universal, flexible cable tracer set including transmitter and receiver

- Non-contact tracing of the transmission signal by the receiver
- Locates electrical cables, fuses, circuit breakers, metal pipes (such as heating pipes) and much
- Locates interrupted cables in existing installations and short-circuits in existing installation cables
- May be used with or without mains voltage
- High transmission frequency of 125 KHz allows for exact and fail-safe locating performance without
- The receiver exactly locates the search object with the aid of a bar diagram, numerical display and acoustic signals
- Current setting shown on clearly arranged, illuminated LC displays
- Display of DC and AC voltages
- **Signal coding** allows as many as 7 senders to be used with one receiver and is thus ideal for complex installation settings
- Integrated AC voltage detector recognises and locates live lines
- Permanent AC voltage warnings increase safety with transmitter and receiver
- Integrated illumination of measuring points