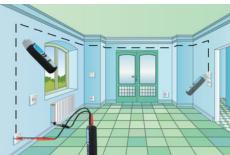

## Universal, flexible cable tracer set including transmitter and receiver

- Non-contact tracing of the transmission signal by the receiver
- Locates electrical cables, fuses, circuit breakers, metal pipes (such as heating pipes) and much
- Locates interrupted cables in existing installations and short-circuits in existing installation cables
- May be used with or without mains voltage
- High transmission frequency of 125 KHz allows for exact and fail-safe locating performance without
- The receiver exactly locates the search object with the aid of a bar diagram, numerical display and acoustic signals
- Current setting shown on clearly arranged, illuminated LC displays
- Display of DC and AC voltages
- **Signal coding** allows as many as 7 senders to be used with one receiver and is thus ideal for complex installation settings
- Integrated AC voltage detector recognises and locates live lines
- Permanent AC voltage warnings increase safety with transmitter and receiver
- Integrated illumination of measuring points