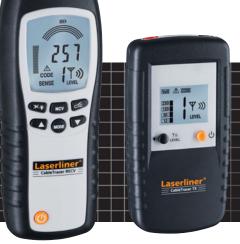

# **Laserliner**®

## CableTracer Pro

## Universal, flexible cable tracer set including transmitter and receiver

- Non-contact tracing of the transmission signal by the receiver
- Locates electrical cables, fuses, circuit breakers, metal pipes (such as heating pipes) and much
- Locates interrupted cables in existing installations and short-circuits in existing installation cables
- May be used with or without mains voltage
- High transmission frequency of 125 KHz allows for exact and fail-safe locating performance without
- The receiver exactly locates the search object with the aid of a bar diagram, numerical display and acoustic signals
- Current setting shown on clearly arranged, illuminated LC displays
- Display of DC and AC voltages
- **Signal coding** allows as many as 7 senders to be used with one receiver and is thus ideal for complex installation settings
- Integrated AC voltage detector recognises and locates live lines
- Permanent AC voltage warnings increase safety with transmitter and receiver
- Integrated illumination of measuring points