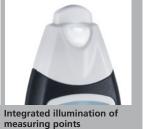

## Universal, flexible cable tracer set including transmitter and receiver

- Non-contact tracing of the transmission signal by the receiver
- Locates electrical cables, fuses, circuit breakers, metal pipes (such as heating pipes) and much
- Locates interrupted cables in existing installations and short-circuits in existing installation cables
- May be used with or without mains voltage
- High transmission frequency of 125 KHz allows for exact and fail-safe locating performance without
- The receiver exactly locates the search object with the aid of a bar diagram, numerical display and acoustic signals
- Current setting shown on clearly arranged, illuminated LC displays
- Display of DC and AC voltages
- **Signal coding** allows as many as 7 senders to be used with one receiver and is thus ideal for complex installation settings
- Integrated AC voltage detector recognises and locates live lines
- Permanent AC voltage warnings increase safety with transmitter and receiver
- Integrated illumination of measuring points