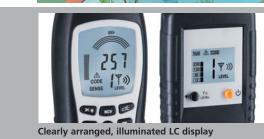

## Universal, flexible cable tracer set including transmitter and receiver

- Non-contact tracing of the transmission signal by the receiver
- Locates electrical cables, fuses, circuit breakers, metal pipes (such as heating pipes) and much
- Locates interrupted cables in existing installations and short-circuits in existing installation cables
- May be used with or without mains voltage
- High transmission frequency of 125 KHz allows for exact and fail-safe locating performance without
- The receiver exactly locates the search object with the aid of a bar diagram, numerical display and acoustic signals
- Current setting shown on clearly arranged, illuminated LC displays
- Display of DC and AC voltages
- **Signal coding** allows as many as 7 senders to be used with one receiver and is thus ideal for complex installation settings
- Integrated AC voltage detector recognises and locates live lines
- Permanent AC voltage warnings increase safety with transmitter and receiver
- Integrated illumination of measuring points