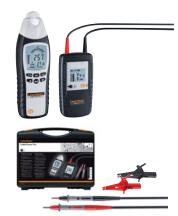

#### CableTracer Pro

- including carrying case
- + transmitter TX
- + receiver RECV
- + connecting cable
- + test prods + test clamps
- + batteries

Packing dimension (W  $\times$  H  $\times$  D) 440 x 370 x 110 mm