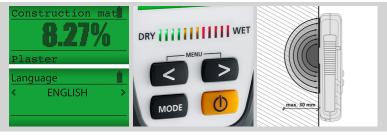

- Non-destructive measurement of material moisture
- Easy to use: select the material then measure by placing the device on the surface
- Immediate information on the degree of moisture or dryness of the measured material on an LED display
- Clear warning of wet material through red LED display and warning tone
- Variety of uses thanks to 62 selectable material characteristics: 56 wood and 6 building material types
- Simple transfer of measured data through Bluetooth interface to mobile phone for MeasureNote app
- Practical, flexible representation of measured values as well as texts
- Multilingual: menu system and material names in 22 languages

| TECHNICAL SPECIFICATIONS              |                                                                                                                                                                                                         |
|---------------------------------------|---------------------------------------------------------------------------------------------------------------------------------------------------------------------------------------------------------|
| MEASURED VARIABLE                     | Moisture content of material (capacitive)                                                                                                                                                               |
| MODE                                  | Wood (56 types of wood) Building materials (6 + 2 materials) Index Index-Zoom CM mode                                                                                                                   |
| MEASURING RANGE WOOD                  | 3.0% 56.4%                                                                                                                                                                                              |
| ACCURACY (ABSOLUTE)<br>WOOD           | ± 2%                                                                                                                                                                                                    |
| MEASURING RANGE<br>BUILDING MATERIALS | Anhydrite screed: 0% 3.3% Concrete: 0% 5% Aerated concrete: 0% 66.5% Plaster: 0% 23.5% Lime malm brick: 0% 5.5% Cement screed: 0% 5.5% Anhydrite screed: 0% 3.1% CM mode Cement screed: 0% 3.8% CN mode |
| ACCURACY (ABSOLUTE)                   | ± 0.2%                                                                                                                                                                                                  |