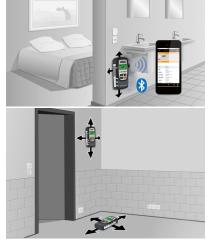

## MoistureMaster Compact Plus

Professional material moisture measurement
– quick and non-destructive with Bluetooth interface

The MoistureMaster Compact Plus allows the non-destructive determination of material moisture. The measuring instrument issues visual and acoustic warnings when the material is wet. It is easy to use and the measured data can be transferred through the Bluetooth interface to a mobile phone for the MeasureNote app. The large selection of material characteristics and languages makes a wide range of applications possible.

- Non-destructive measurement of material moisture
- Easy to use: select the material then measure by placing the device on the surface
- Immediate information on the degree of moisture or dryness of the measured material on an LED display
- Clear warning of wet material through red LED display and warning tone
- Variety of uses thanks to 62 selectable material characteristics: 56 wood and 6 building material types
- Simple transfer of measured data through Bluetooth interface to mobile phone for MeasureNote app
- Practical, flexible representation of measured values as well as texts
- Multilingual: menu system and material names in 22 languages