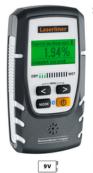

## MoistureMaster Compact Plus

Professional material moisture measurement
– quick and non-destructive with Bluetooth interface

The MoistureMaster Compact Plus allows the non-destructive determination of material moisture. The measuring instrument issues visual and acoustic warnings when the material is wet. It is easy to use and the measured data can be transferred through the Bluetooth interface to a mobile phone for the MeasureNote app. The large selection of material characteristics and languages makes a wide range of applications possible.

- Non-destructive measurement of material moisture
- Easy to use: select the material then measure by placing the device on the surface
- Immediate information on the degree of moisture or dryness of the measured material on an LED display
- Clear warning of wet material through red LED display and warning tone
- Variety of uses thanks to 62 selectable material characteristics: 56 wood and 6 building material types
- Simple transfer of measured data through Bluetooth interface to mobile phone for MeasureNote app
- Practical, flexible representation of measured values as well as texts
- Multilingual: menu system and material names in 22 languages